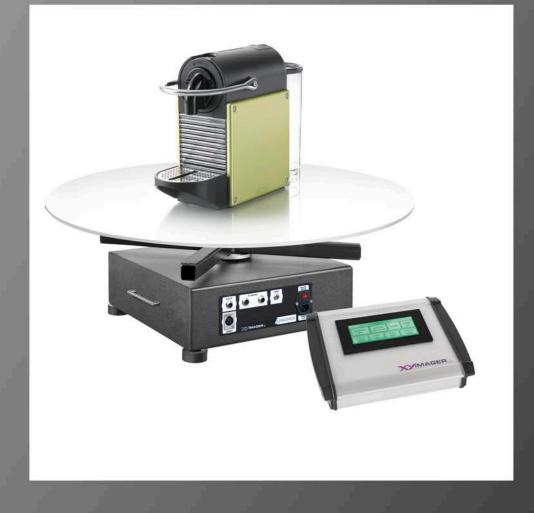

## TURNTABLE KIT 50i 360°

Small configuration for 360° product photography for products in sizes appr. up to 30x30x30 cm. The turntable XY SPIN 50i can also be used with the plate 120 cm for larger products.

- XY SPIN 50-intelligent Rotary module stand-alone, including support arms
- XY CONTROL DISPLAY only Control display without controller box
- PLATE WHITE 70 Shooting Plate 70 cm
- XY SYSTEM CABLE USB ADAPTER USB adapter for PC connection
- XY CAMERA CABLE Remote control cable with plug Canon or Nikon to XLR