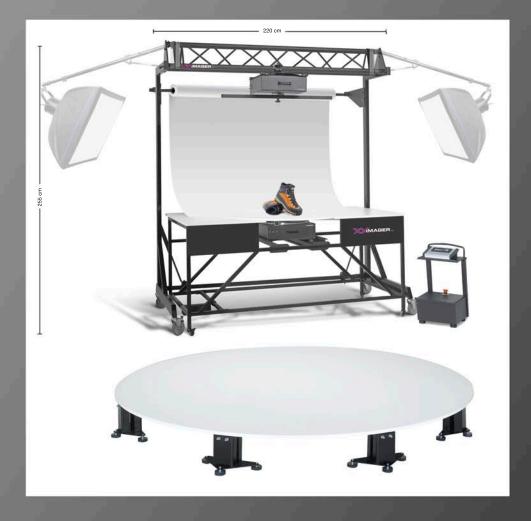

## PRO STUDIO DESK SET 360° sync

Top configuration for 360° product photography. Product sizes on desk up to appr. 100x100x100 cm. The XY SPIN 300i is removable and allows in combination with the 205 shooting plate and 8 roll supports shots of products in a size of appr. 150x150x150 cm.

- XY CONTROL Control unit with 3 m cable
- XY SPIN TOP 50 Rotary module 50 including turnstile
- XY SPIN 300 Rotary module 300 including 4 support arms
- XY DESK Shooting table with worktop 120 cm
- XY RACK 200 Rack 200 with background suspension
- 2x XY LINEAR LASER laser with magnetic ball head
- TOP SPIN FLANGE mounting plate for SPIN 50
- MOUNTING ROD 100 cm
- 1x XY SYSTEM CABLE 3M double
- 1x XY SYSTEM CABLE 5M double
- XY SYSTEM CABLE USB ADAPTER USB adapter for PC connection
- XY CAMERA CABLE Remote control cable with plug Canon or Nikon to XLR
- 2x FLASH WALL BOOM HOLDER for Manfrotto wall boom arm
- BACKGROUND 2x4m white

Optional:

- PLATE WHITE 205 Shooting plate white 205 cm
- 8x XY FIRM roll support for 2 m Plate
- Object2VR Studio publication software

Recommended additions: 1x 3-pin XLR plug cable 5 m 1x USB active extension cable 5 m 2x Manfrotto background roll supporting 2x Manfrotto wall boom arm Tripod with 3-way head Studio flash system